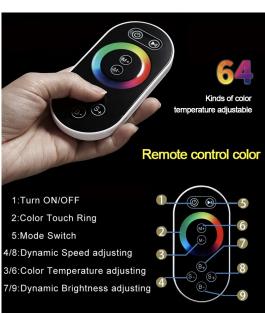

#### **Shower Head**

Shower Head 3 Functions: Waterfall, Rainfall & Mist

Shower head size: 20 x 20 inch

Each function can run all together and separately

Music and LED light work by electronic

All Metal Material: Solid Brass; Stainless Steel (top showerhead, hose)

Shower Head Mounting: Flush on ceiling

Hand Spray Hose: 59 inch Water flow: 2.5 GPM ~ 5.5 GPM Water pressure: 0.3 MPA ~ 1 MPA

Water pipe lines: 3/4 inch water pipes for the hot and cold water mixer

inlet, the others are 1/2 inch