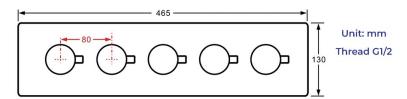

ATIONS



#### **Shower Head**

Shower Head 3 Functions: Waterfall, Rainfall & Mist

Shower head size: 20 x 20 inch

Each function can run all together and separately

Music and LED light work by electronic

All Metal Material: Solid Brass; Stainless Steel (top showerhead, hose)

Shower Head Mounting: Flush on ceiling

Hand Spray Hose: 59 inch Water flow: 2.5 GPM ~ 5.5 GPM Water pressure: 0.3 MPA ~ 1 MPA

Water pipe lines: 3/4 inch water pipes for the hot and cold water mixer

inlet, the others are 1/2 inch





18.5 x 18.5 inch (470 x 470 mm)

### 304 Stainless Steel



Water Pressure: 0.3-0.5MPA Shower Flow Rate: 9-25L/min



All dimensions and specifications are nominal and may vary. Use actual products for accuracy in critical situations.



## **B**athSelect

#### **Shower Mixer**





All Function can be used at the same time.





Product shown is only for installation display purpose

#### Spout



#### **Hand Shower**



Flow Rate: 2.0 GPM / 7.6 LPM

#### **Shower Mixer Connections**