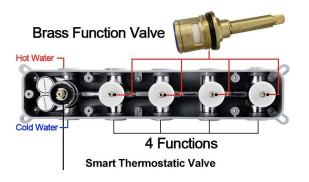

Functions: Waterfall, Rainfall & Mist

Shower head size: 20 x 20 inch

Each function can run all together and separately

Music and LED light work by electronic

All Metal Material: Solid Brass; Stainless Steel (top showerhead, hose)

Shower Head Mounting: Flush on ceiling

Hand Spray Hose: 59 inch Water flow: 2.5 GPM ~ 5.5 GPM Water pressure: 0.3 MPA ~ 1 MPA

Water pipe lines: 3/4 inch water pipes for the hot and cold water mixer

inlet, the others are 1/2 inch





18.5 x 18.5 inch (470 x 470 mm)

### 304 Stainless Steel



Water Pressure: 0.3-0.5MPA Shower Flow Rate: 9-25L/min



All dimensions and specifications are nominal and may vary. Use actual products for accuracy in critical situations.



## **B**athSelect

#### **Shower Mixer**





All Function can be used at the same time.





Product shown is only for installation display purpose

#### Spout



#### **Hand Shower**



Flow Rate: 2.0 GPM / 7.6 LPM

#### **Shower Mixer Connections**