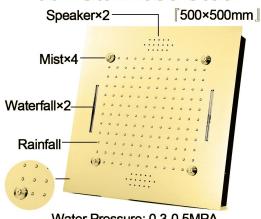

#### **Shower Head**

Shower Head 3 Functions: Waterfall, Rainfall & Mist

Shower head size: 20 x 20 inch

Each function can run all together and separately

Music and LED light work by electronic

All Metal Material: Solid Brass; Stainless Steel (top showerhead, hose)

### 304 Stainless Steel

Water Pressure: 0.3-0.5MPA Shower Flow Rate: 9-25L/min

All dimensions and specifications are nominal and may vary. Use actual products for accuracy in critical situations.