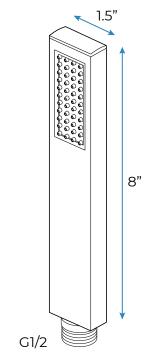

together and separately

Music and LED light work by electronic

All Metal Material: Solid Brass; Stainless Steel (top showerhead, hose)

Shower Head Mounting: Flush on ceiling

Hand Spray Hose: 59 inch Water flow: 2.5 GPM ~ 5.5 GPM Water pressure: 0.3 MPA ~ 1 MPA

Water pipe lines: 3/4 inch water pipes for the hot and cold water mixer

inlet, the others are 1/2 inch





18.5 x 18.5 inch (470 x 470 mm)

### 304 Stainless Steel



Water Pressure: 0.3-0.5MPA Shower Flow Rate: 9-25L/min



All dimensions and specifications are nominal and may vary. Use actual products for accuracy in critical situations.



## **B**athSelect

#### **Shower Mixer**





All Function can be used at the same time.





Product shown is only for installation display purpose

#### Spout



#### **Hand Shower**



Flow Rate: 2.0 GPM / 7.6 LPM

#### **Shower Mixer Connections**