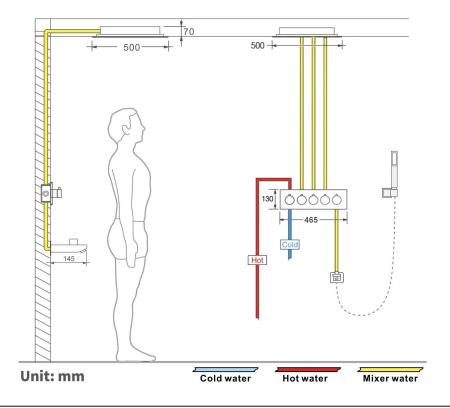

#### **Shower Mixer Connections**

Shower Head Mounting: Flush on ceiling

Hand Spray Hose: 59 inch Water flow: 2.5 GPM ~ 5.5 GPM Water pressure: 0.3 MPA ~ 1 MPA

Water pipe lines: 3/4 inch water pipes for the hot and cold water mixer

inlet, the others are 1/2 inch