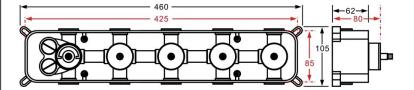

ICATIONS



#### **Shower Head**

Shower Head 3 Functions: Waterfall, Rainfall & Mist

Shower head size: 20 x 20 inch

Each function can run all together and separately

Music and LED light work by electronic

All Metal Material: Solid Brass; Stainless Steel (top showerhead, hose)

Shower Head Mounting: Flush on ceiling

Hand Spray Hose: 59 inch Water flow: 2.5 GPM ~ 5.5 GPM Water pressure: 0.3 MPA ~ 1 MPA

Water pipe lines: 3/4 inch water pipes for the hot and cold water mixer

inlet, the others are 1/2 inch





18.5 x 18.5 inch (470 x 470 mm)

### 304 Stainless Steel



Water Pressure: 0.3-0.5MPA Shower Flow Rate: 9-25L/min



All dimensions and specifications are nominal and may vary. Use actual products for accuracy in critical situations.



## **B**athSelect

#### **Shower Mixer**





All Function can be used at the same time.





Product shown is only for installation display purpose

#### Spout



#### **Hand Shower**



Flow Rate: 2.0 GPM / 7.6 LPM

#### **Shower Mixer Connections**