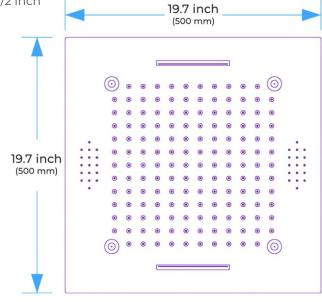

18.5 x 18.5 inch (470 x 470 mm)

### 304 Stainless Steel

Water Pressure: 0.3-0.5MPA Shower Flow Rate: 9-25L/min

All dimensions and specifications are nominal and may vary. Use actual products for accuracy in critical situations.