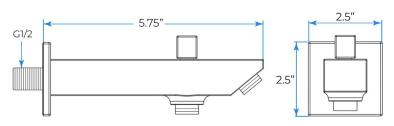

ach function can run all together and separately

Music and LED light work by electronic

All Metal Material: Solid Brass; Stainless Steel (top showerhead, hose)

Shower Head Mounting: Flush on ceiling

Hand Spray Hose: 59 inch Water flow: 2.5 GPM ~ 5.5 GPM Water pressure: 0.3 MPA ~ 1 MPA

Water pipe lines: 3/4 inch water pipes for the hot and cold water mixer

inlet, the others are 1/2 inch





18.5 x 18.5 inch (470 x 470 mm)

### 304 Stainless Steel



Water Pressure: 0.3-0.5MPA Shower Flow Rate: 9-25L/min



All dimensions and specifications are nominal and may vary. Use actual products for accuracy in critical situations.



## **B**athSelect

#### **Shower Mixer**





All Function can be used at the same time.





Product shown is only for installation display purpose

#### Spout



#### **Hand Shower**



Flow Rate: 2.0 GPM / 7.6 LPM

#### **Shower Mixer Connections**