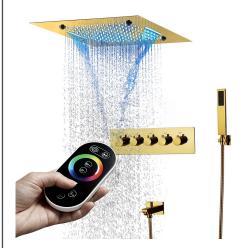

#### **Shower Head**

Shower Head 3 Functions: Waterfall, Rainfall & Mist

Shower head size: 20 x 20 inch

Each function can run all together and separately

Music and LED light work by electronic

All Metal Material: Solid Brass; Stainless Steel (top showerhead, hose)

Shower Head Mounting: Flush on ceiling

Hand Spray Hose: 59 inch Water flow: 2.5 GPM ~ 5.5 GPM Water pressure: 0.3 MPA ~ 1 MPA

Water pipe lines: 3/4 inch water pipes for the hot and cold water mixer

inlet, the others are 1/2 inch

#### **Shower Mixer**

All Function can be used at the same time.

Product shown is only for installation display purpose